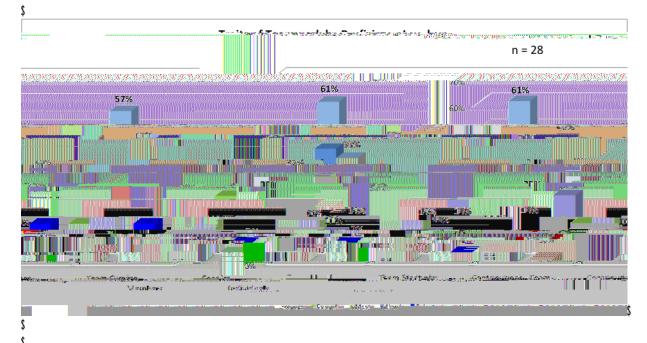

 $\begin{array}{l} Y/\#^*!-\&, ..-\%!\#+!\#^*\&!/'\ \%/5/\%\$.\ 0!4+61+'\ \&'\ \#(!+3!\#\&.\ 6)\ +-7!\#^*.\ \#!.\ -\&!\%\&(4-/F\&\%!+'\ !\#^*\&!-\$F-/4\&!+\$-!\\ 1-+3/4/\&'\ 42!F\&'\ 4^*6.\ -7!)\ .\ (!(\&\#!.\ \#!0\&((!\#^*.'\ !;\ :\ T\cdot !+3!+\$-!(\#\$\%'\ \#(!(4+-/'\ ,\ !UF\&0+)\ !\&J1\&4\#.\ \#/+'\ (V!+'\ !.\ '2!(/'\ ,\ 0\&!\#-.\ /\#!.\ ((\&((\&\%!!M/'\ \%/'\ ,\ (!(^*+)\ !6+-\&!\#^*.\ '!;\ :\ T\cdot !+3!(\#\$\%\&'\ \#(!)\ .\ (!\&((\&\%!.\ (!F\&0+)\ !\&J1\&4\#.\ \#/+'\ (!+'\ !?-.\ /\#!Z;\ !.\ '\%!9\&?\&.\ 6!=\&\&\#/'\ ,\ (!.\ '\%!L+'\ \#-/F\$\#/+'\ (!\#+!\ ?\&.\ 6!=\&\&\#/'\ ,\ (\&!) \end{array}$ 