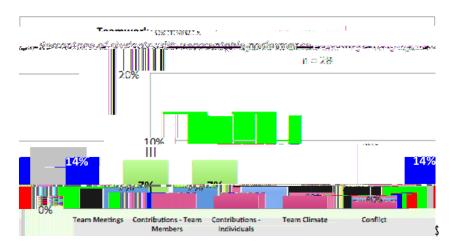

 $\begin{array}{l} Y/\#^*!-\&, ..-\%!\#+!\#^*\&!/'\ \%/5/\%\$.\ 0!4+61+'\ \&'\ \#(!+3!\#\&.\ 6)\ +-7!\#^*.\ \#!.\ -\&!\%\&(4-/F\&\%!+'\ !\#^*\&!-\$F-/4\&!+\$-!\\ 1-+3/4/\&'\ 42!F\&'\ 4^*6.\ -7!)\ .\ (!(\&\#!.\ \#!0\&((!\#^*.'\ !;\ :\ T\cdot !+3!+\$-!(\#\$\%'\ \#(!(4+-/'\ ,\ !UF\&0+)\ !\&J1\&4\#.\ \#/+'\ (V!+'\ !.\ '2!(/'\ ,\ 0\&!\#-.\ /\#!.\ ((\&((\&\%!!M/'\ \%/'\ ,\ (!(^*+)\ !6+-\&!\#^*.\ '!;\ :\ T\cdot !+3!(\#\$\%\&'\ \#(!)\ .\ (!\&((\&\%!.\ (!F\&0+)\ !\&J1\&4\#.\ \#/+'\ (!+'\ !?-.\ /\#!Z;\ !.\ '\%!9\&?\&.\ 6!=\&\&\#/'\ ,\ (!.\ '\%!L+'\ \#-/F\$\#/+'\ (!\#+!\ ?\&.\ 6!=\&\&\#/'\ ,\ (\&!) \end{array}$ 